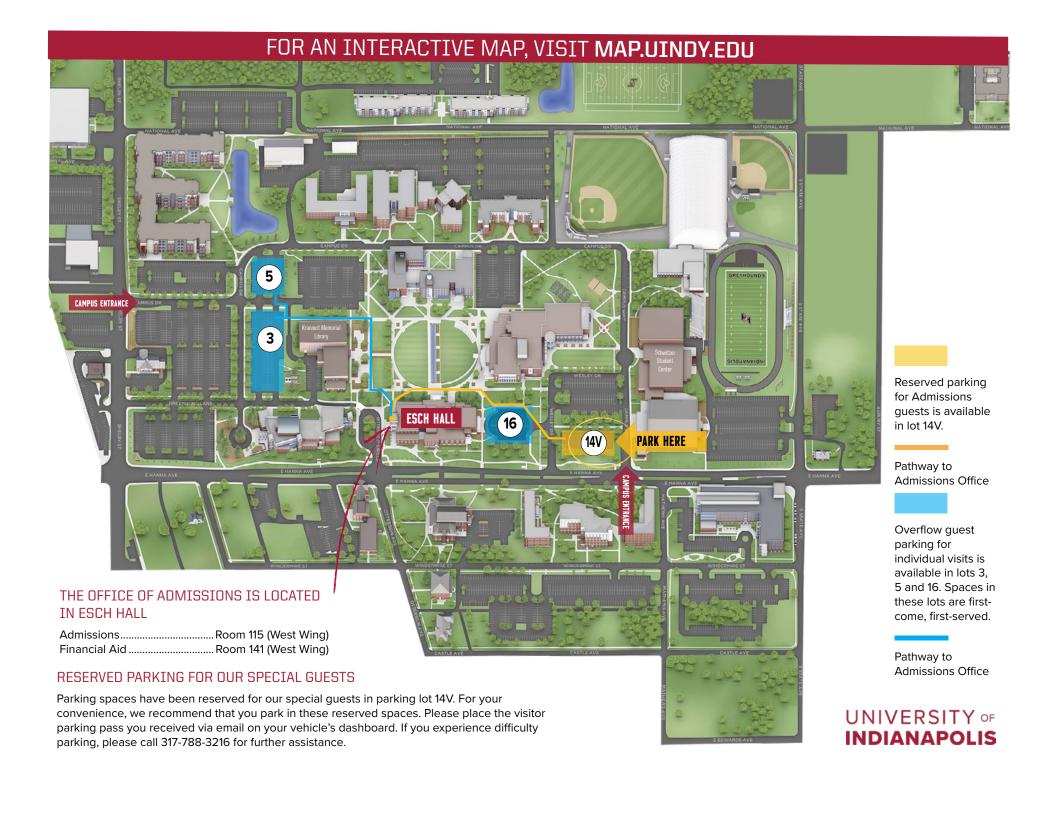

### FOR AN INTERACTIVE MAP, VISIT MAP.UINDY.EDU

## DRIVING DIRECTIONS

Located on the city's south side, the University is located just inside the I-465 loop on Hanna Avenue. Indianapolis International Airport is only 15 minutes west of campus by way of I-465 West and I-70 West.

#### FROM THE SOUTH

- Take I-465 to North East Street/US-31 (exit 2A).
- Go north on East Street to East Hanna Avenue.
- Turn right onto East Hanna Avenue.
- Travel 0.9 miles on East Hanna Avenue.
- Turn left at the stoplight for Campus Drive.
- Turn left into the first parking lot on the left, Lot 14V.

#### FROM THE EAST OR NORTHEAST

- Follow I-465 South/I-465 East to I-65 North, exit 53A.
- Follow I-65 North to Keystone Avenue, exit 107.
- · Turn left onto North Keystone Avenue.
- Turn right onto East Hanna Avenue.
- Travel 0.7 miles on East Hanna Avenue.
- Turn right at the stoplight for Campus Drive.
- Turn left into the first parking lot on the left, Lot 14V.

#### FROM THE WEST OR NORTHWEST

- Take I-465 South/I-465 West to North East Street/US-31, exit 2A.
- · Turn left onto North East Street.
- Follow North East Street to East Hanna Avenue.
- Turn right onto East Hanna Avenue.
- Travel 0.9 miles on East Hanna Avenue.
- Turn left at the stoplight for Campus Drive.
- Turn left into the first parking lot on the left, Lot 14V.