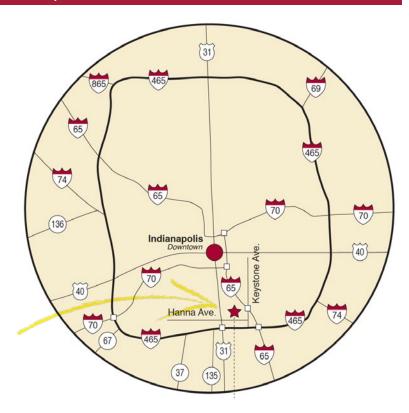

## DRIVING DIRECTIONS

Located on the city's south side, the University is located just inside the I-465 loop on Hanna Avenue. Indianapolis International Airport is only 15 minutes west of campus by way of I-465 West and I-70 West.

#### FROM THE SOUTH

- Take I-465 to North East Street/US-31 (exit 2A).
- Go north on East Street to East Hanna Avenue.
- Turn right onto East Hanna Avenue.
- Travel 0.9 miles on East Hanna Avenue.
- Turn left at the stoplight for Campus Drive.
- Turn left into the first parking lot on the left, Lot 14V.

#### FROM THE EAST OR NORTHEAST

- Follow I-465 South/I-465 East to I-65 North, exit 53A.
- Follow I-65 North to Keystone Avenue, exit 107.
- · Turn left onto North Keystone Avenue.
- Turn right onto East Hanna Avenue.
- Travel 0.7 miles on East Hanna Avenue.
- Turn right at the stoplight for Campus Drive.
- Turn left into the first parking lot on the left, Lot 14V.

#### FROM THE WEST OR NORTHWEST

- Take I-465 South/I-465 West to North East Street/US-31, exit 2A.
- · Turn left onto North East Street.
- Follow North East Street to East Hanna Avenue.
- Turn right onto East Hanna Avenue.
- Travel 0.9 miles on East Hanna Avenue.
- Turn left at the stoplight for Campus Drive.
- Turn left into the first parking lot on the left, Lot 14V.